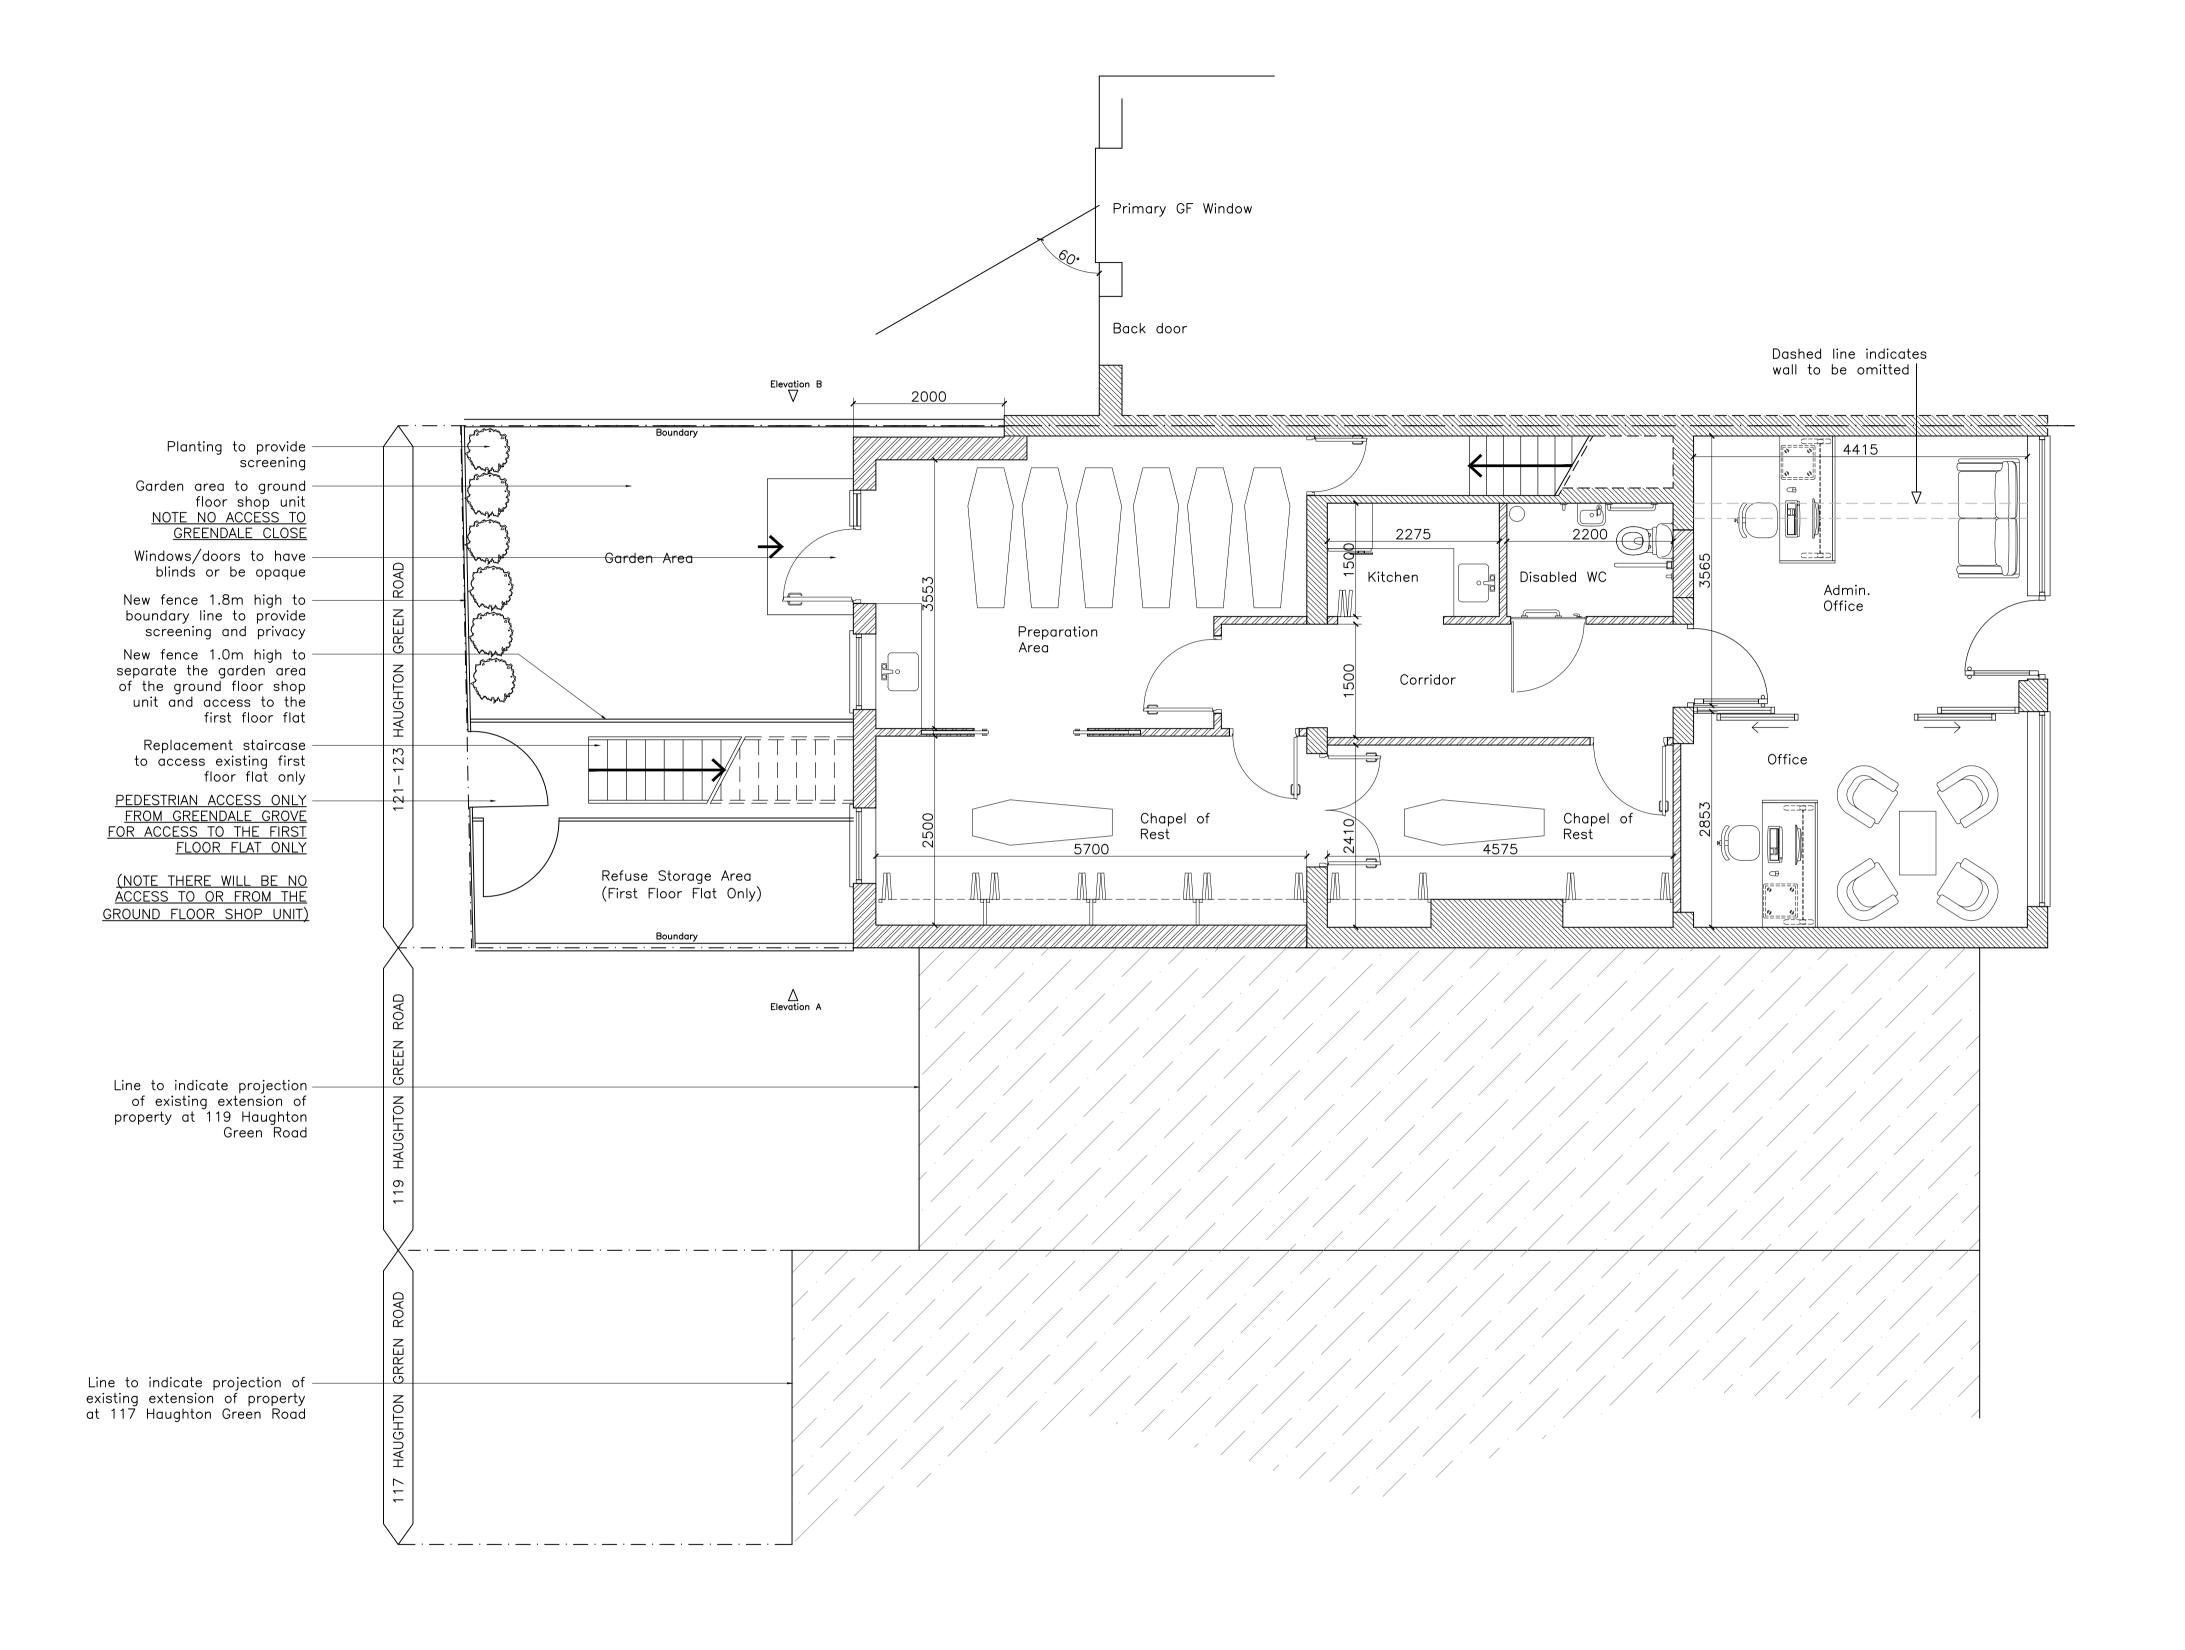

Proposed Ground Floor Plan

PLEASE NOTE: SCALE 1:50@A1 OR 1:100@A3

| F EDCB                    | Garden and back yard area amended to include a fence, additional annotation added to drawing - Re-Issue for Planning Permission Issue for Planning Permission Issue for Client Comment Issue for Client Comment | AN<br>KT<br>PB<br>PB<br>PB | 06/07/18<br>16/05/18<br>12/02/18<br>09/11/17<br>20/10/17 |
|---------------------------|-----------------------------------------------------------------------------------------------------------------------------------------------------------------------------------------------------------------|----------------------------|----------------------------------------------------------|
| Rev                       | Description                                                                                                                                                                                                     | Ву                         | 20/09/17 Date                                            |
| Initial Issue: 13/09/2017 |                                                                                                                                                                                                                 |                            |                                                          |

CLIENT
'The Green' Funeral Services 121-123 Haughton Green Road Denton M34 7PW

PROJECT TITLE
Single Storey Rear Extension
& Interior Alteration

**DRAWING TITLE**Proposed Ground Floor Plan

Drawn by: PB Checked by: AN 